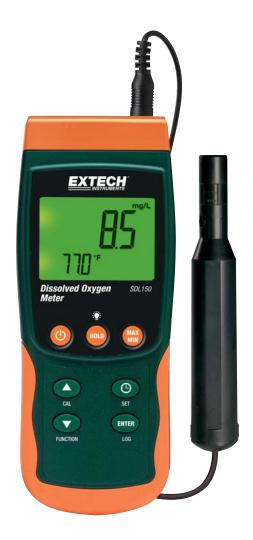

## **Dissolved Oxygen Meter/Datalogger**

Records data on an SD card in Excel® format

For easy transfer to a PC for analysis

## **Features:**

- Dual backlit display of Oxygen Concentration and Temperature
- Measures dissolved oxygen from 0 to 20.0mg/L and 0 to 100.0% oxygen plus temperature from 32 to 122°F (0 to 50°C)
- Automatic Temperature Compensation from 0 to 50°C via temperature probe sensor built into polarographic type oxygen probe
- Offset adjustment used for zero function to make relative measurements
- Stores 99 readings manually and 20M readings via 2G SD card
- · Records readings with real date and time stamp
- User programmable sampling rate: 1 second to 8hrs:59min:59sec
- Min/Max and Data Hold functions
- · Auto power off with disable function
- · Built-in PC interface
- Complete with 6 x AA batteries, SD card, probe, two spare replacement membranes, electrolyte, and hard carrying case